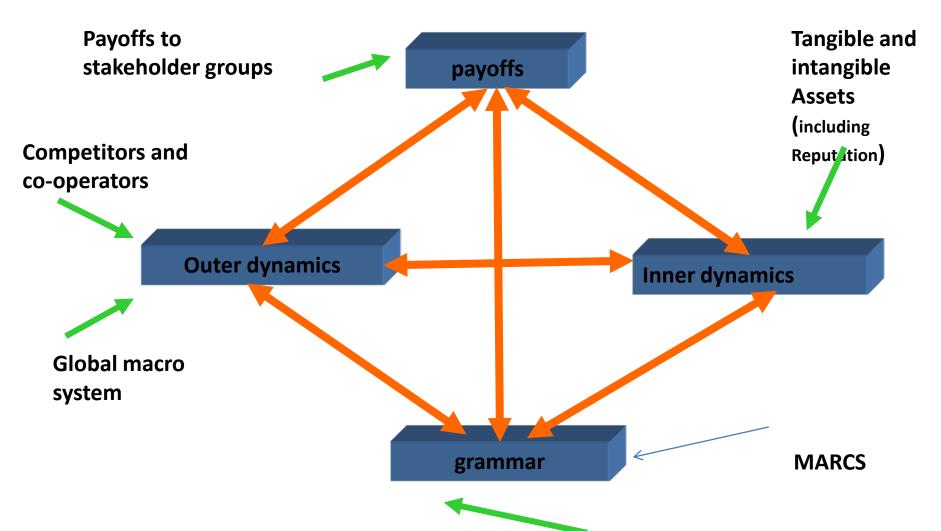

## STRATEGIC MODELS AND MANAGEMENT (2) MSc Project Management November 2013

A CONSULTING MODEL THEORY AND PRACTICE

**ROBIN MATTHEWS** 

Rules, laws, regulations, structures, architectures, routines.

Mindsets, culture, norms, values, habits, moods.

Intelligence rational and emotional.

Formal and Informal, Inner and Outer.