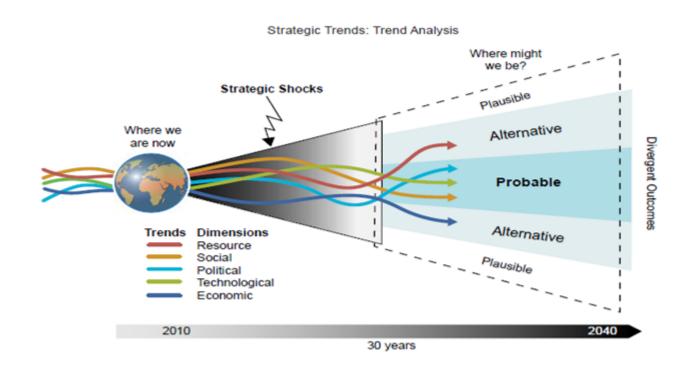

## THE FUTURE

- 1.What is the *future outlook* and
- 2. What are the <u>risks</u> for business in Joshkar Ola? Use the diagram belowin your presentation

http://www.mod.uk\_Global\_Strategic\_Trends\_Out\_to\_2040